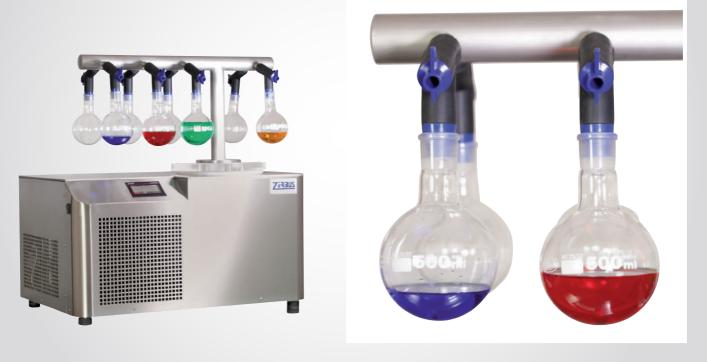

#### LABORATORY LYOPHILIZER VACO 2

| Technical data           | VaCo 2                                   |
|--------------------------|------------------------------------------|
| Condenser volume         | 5.7 liters                               |
| Condenser temperature    | < -50° C or $<$ -80° C                   |
| Ice condenser capacity   | 2 kg / 24 h                              |
| Max. ice capacity        | 3 kg                                     |
| Dimensions of basic unit | (W) 490 x (H) 440 x (D) 470 mm           |
| Weight of basic unit     | 45 kg at $<$ -50° C, 55 kg at $<$ -80° C |

#### LABORATORY LYOPHILIZER VACO 5

SUITABLE FOR ANY LABORATORY TABLE

EASY-TO-CLEAN SURFACE

| Technical data           | VaCo 5                                       |
|--------------------------|----------------------------------------------|
| Condenser volume         | 16 liters                                    |
| Condenser temperature    | $<$ -50 $^{\circ}$ C or $<$ -80 $^{\circ}$ C |
| Ice condenser capacity   | 5 kg / 24 h                                  |
| Max. ice capacity        | 8 kg                                         |
| Dimensions of basic unit | (W) 800 x (H) 400 x (D) 530 mm               |
| Weight of basic unit     | 60 kg at $<$ -50° C, 70 kg at $<$ -80° C     |

#### LABORATORY LYOPHILIZER VACO 10

**EQUIPPED WITH MAINTENANCE ROLLERS OOO** AS A STANDARD FEATURE

**VARIABLE DISTANCE BETWEEN SHELVES** 

| Technical data           | VaCo 10                                  |
|--------------------------|------------------------------------------|
| Condenser volume         | 50 liters                                |
| Condenser temperature    | $<$ -50 $^\circ$ C or $<$ -80 $^\circ$ C |
| Ice condenser capacity   | 15 kg / 24 h                             |
| Max. ice capacity        | 20 kg                                    |
| Dimensions of basic unit | (W) 750 x (H) 900 x (D) 750 mm           |
| Weight of basic unit     | 75 kg at $<$ -50° C, 85 kg at $<$ -80° C |