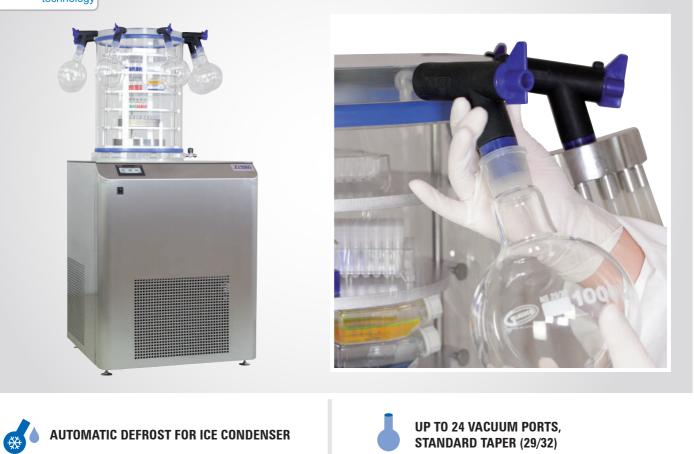

# VaCo SERIES ACCESSORIES

As modular systems, these laboratory lyophilizers can be equipped with various options. Additional accessories available upon request!