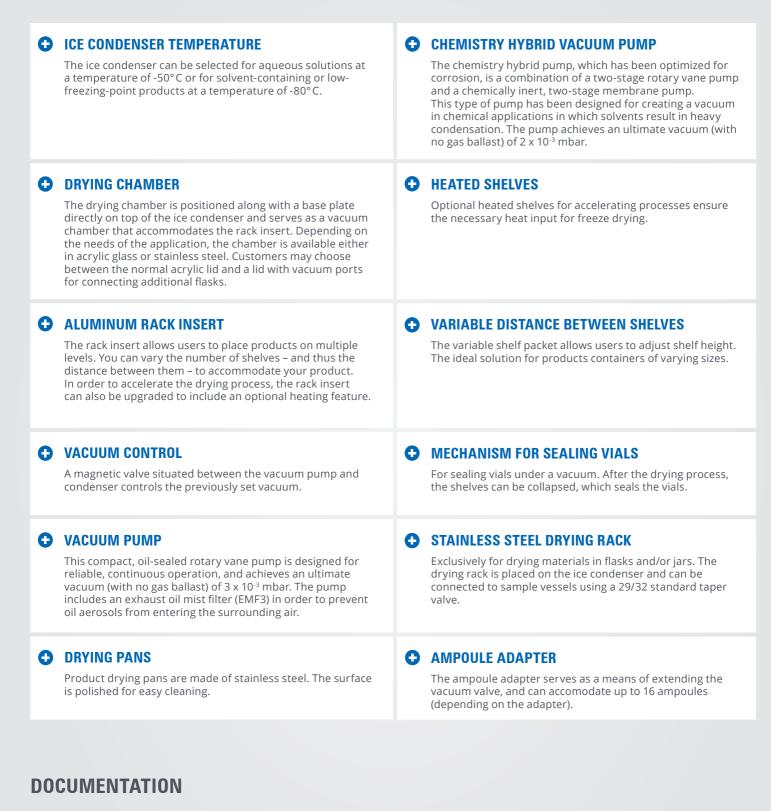

# VaCo SERIES ACCESSORIES

As modular systems, these laboratory lyophilizers can be equipped with various options. Additional accessories available upon request!