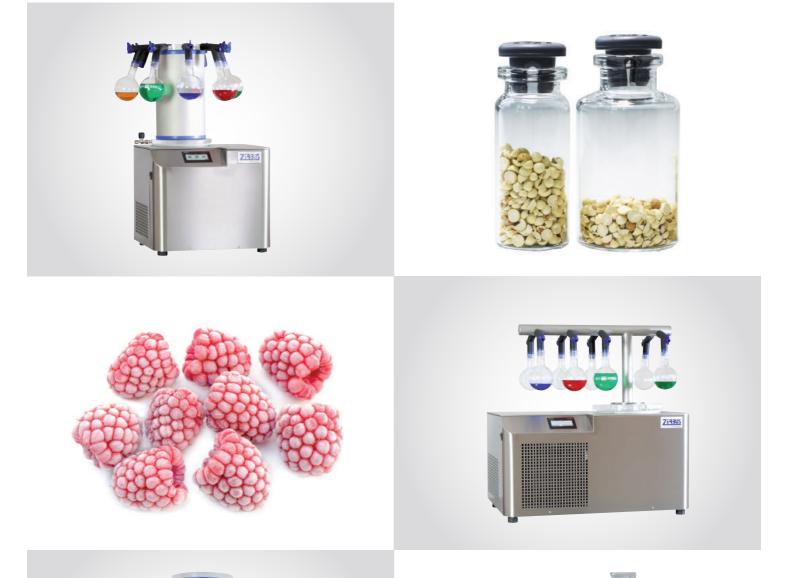

#### LABORATORY LYOPHILIZER VACO 2

| Technical data           | VaCo 2                                   |
|--------------------------|------------------------------------------|
| Condenser volume         | 5.7 liters                               |
| Condenser temperature    | < -50° C or $<$ -80° C                   |
| Ice condenser capacity   | 2 kg / 24 h                              |
| Max. ice capacity        | 3 kg                                     |
| Dimensions of basic unit | (W) 490 x (H) 440 x (D) 470 mm           |
| Weight of basic unit     | 45 kg at $<$ -50° C, 55 kg at $<$ -80° C |